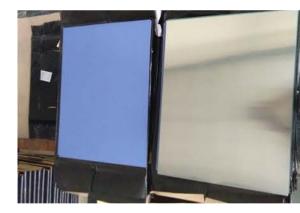

## What is PS plate meaning

PS plate(Presensitized Plate) consists of an alum num sheet and a layer of coating, i.e., a photoser tive layer. The photosensitive layer is a layer form by coating the photosensitive liquid on the substruct The printing industry has long used PS plates in quantities.

As long as the black draft is done, exposed and d veloped, it can be printed on the machine, with la printing volume and good quality. Now with comp erization, even black draft editing, film production printing... are automated. There are two types of plates: negative and positive. Now positive PS plate is more commonly used.